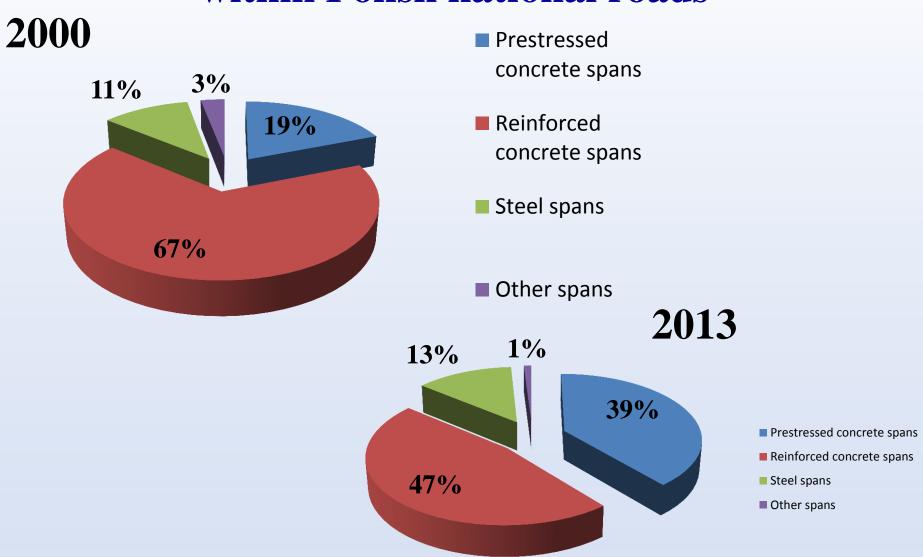

### Comparison of bridge spans within Polish national roads

## Comparison of bridge structures within Polish national roads