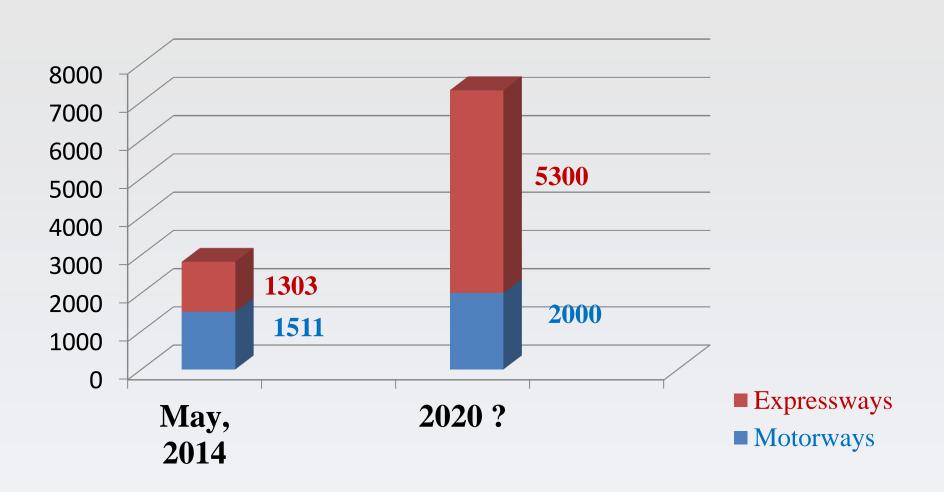

e in Poland since 1989

Janusz Rymsza
Secretary of the National Council
Polish Chamber of Civil Engineers
in the years 2002-2010

#### The number of highways in Poland





#### Comparison of total length of highways in Poland

| Years          | Comparison of total length of highways |             |
|----------------|----------------------------------------|-------------|
|                | Motorways                              | Expressways |
| 20 (1994-2014) | 8,4                                    |             |
|                | 8,8                                    | <b>7,8</b>  |
| 7 (2007-2014)  | 2,8                                    |             |
|                | 2,2                                    | 4,3         |

#### Planned the total length of highways in Poland



## The number of bridge structures within Polish national roads

| Year             | 2000                     | 2013                     |
|------------------|--------------------------|--------------------------|
| Bridge structure | 3 363                    | 6 162                    |
| Total length     | 124 759 m                | 315 983 m                |
| Total area       | 1 502 153 m <sup>2</sup> | 4 292 118 m <sup>2</sup> |

### Comparison of the number of bridge structures within Polish national roads

| 2000-2013                | Comparison |
|--------------------------|------------|
| Bridge structure         | 1,8        |
| Total length             | 2,5        |
| Total area               | 2,9        |
| Bridge structure – 200 m | 2,5        |

### Comparison of bridge