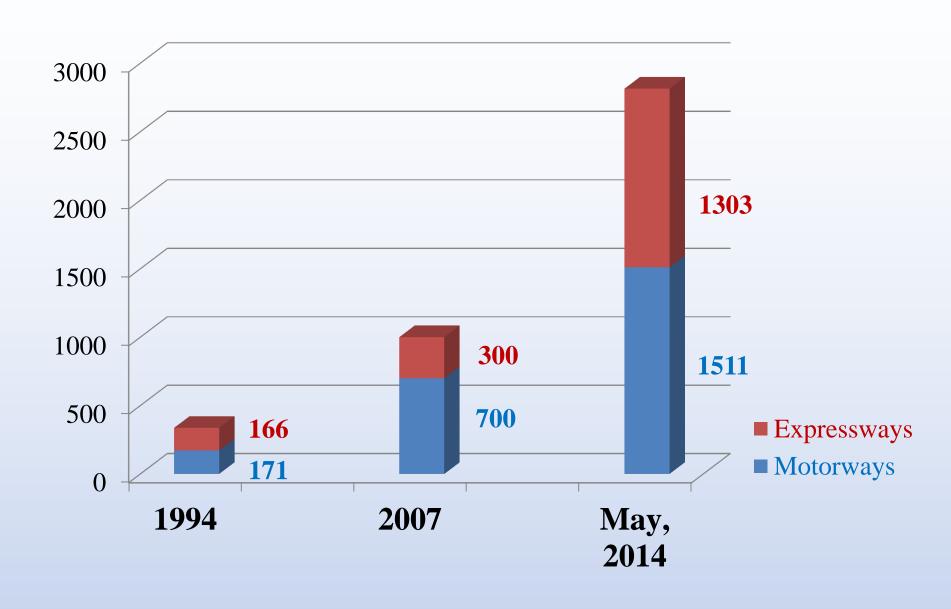

#### The number of highways in Poland

#### Comparison of total length of highways in Poland

| Years          | Comparison of total length of highways |             |
|----------------|----------------------------------------|-------------|
|                | Motorways                              | Expressways |
| 20 (1994-2014) | 8,4                                    |             |
|                | 8,8                                    | <b>7,8</b>  |
| 7 (2007-2014)  | 2,8                                    |             |
|                | 2,2                                    | 4,3         |