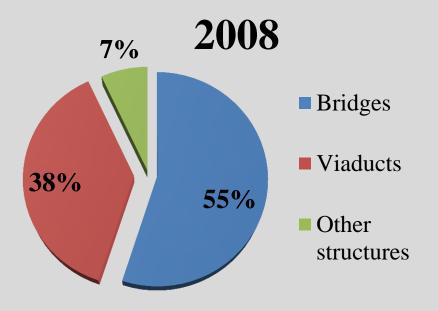

| 2013                     |
|------------------|--------------------------|--------------------------|
| Bridge structure | 3 363                    | 6 162                    |
| Total length     | 124 759 m                | 315 983 m                |
| Total area       | 1 502 153 m <sup>2</sup> | 4 292 118 m <sup>2</sup> |

### Comparison of the number of bridge structures within Polish national roads

| 2000-2013                | Comparison |
|--------------------------|------------|
| Bridge structure         | 1,8        |
| Total length             | 2,5        |
| Total area               | 2,9        |
| Bridge structure – 200 m | 2,5        |

### Comparison of bridge spans within Polish national roads



## Comparison of bridge structures within Polish national roads





#### The total length of Polish national roads in 2014

| Year | National roads |           |
|------|----------------|-----------|
| 2014 | Highways       | Other     |
|      | 19 000 km      |           |
|      | 2 800 km       | 16 200 km |

## The length of Polish national roads were built during 2007-2013

| Years     | National roads |          |
|-----------|----------------|----------|
| 2007-2013 | Highways       | Other    |
|           | 3 000 km (16%) |          |
|           | 1 800 km (64%) | 1 200 km |

## The number of bridge structures in Poland were built during 2011-2013

| Years                       | 2011-2013 |
|-----------------------------|-----------|
| Number of bridge structures | 1500      |

# AN INVESTMENT PROCESS ON SUCH A LARGE SCALE HAS BEEN PERFORME