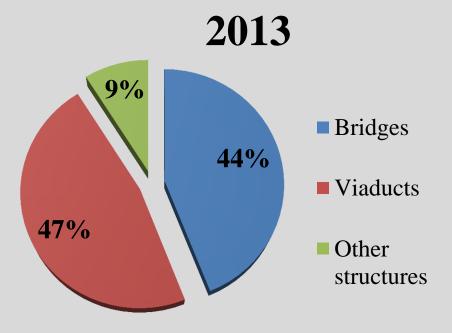

| 2013                     |
|------------------|--------------------------|--------------------------|
| Bridge structure | 3 363                    | 6 162                    |
| Total length     | 124 759 m                | 315 983 m                |
| Total area       | 1 502 153 m <sup>2</sup> | 4 292 118 m <sup>2</sup> |

### Comparison of the number of bridge structures within Polish national roads

| 2000-2013                | Comparison |
|--------------------------|------------|
| Bridge structure         | 1,8        |
| Total length             | 2,5        |
| Total area               | 2,9        |
| Bridge structure – 200 m | 2,5        |

### Comparison of bridge spans within Polish national roads



## Comparison of bridge structures within Polish national roads





#### The total length of Polish national roads in 2014

| Year | National roads |           |
|------|----------------|-----------|
| 2014 | Highways       | Other     |
|      | 19 000 km      |           |
|      | 2 800 km       | 16 200 km |

## The length of Polish national roads were built during 2007-2013

| Years     | National roads |          |
|-----------|----------------|----------|
| 2007-2013 | Highways       | Other    |
|           | 3 000 km (16%) |          |
|           | 1 800 km (64%) | 1 200 km |

## The number of bridge structures in Poland were built during 2011-2013

| Years                       | 2011-2013 |
|-----------------------------|-----------|
| Number of bridge structures | 1500      |

# AN INVESTMENT PROCESS ON SUCH A LARGE SCALE HAS BEEN PERFORMED