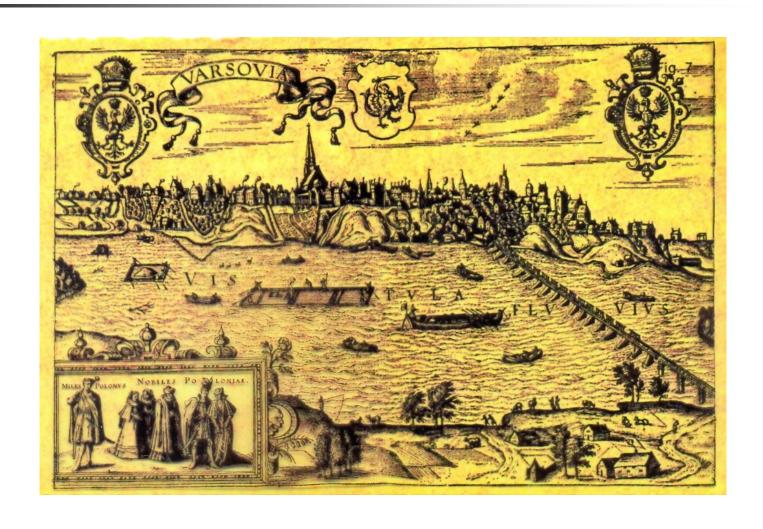

#### Prof. dr hab. inż. Henryk Zobel

Warsaw University of Technology, Institute of Roads & Bridges

# Biskupin archeological site – reconstruction V century B.C.



#### Bridge across Nysa Kłodzka River in Kłodzko - 1390



#### Bridge across Nysa Kłodzka River in Kłodzko - 1390



# Warsaw Old Town – Castel Place - XIV Century



#### Floating Bridge across Vistula River in Warsaw – 1569 - 1573



# Bridge in Łażany (Lower Silesia) – 1794 - 1795



### Pedestrian Bridge in Opatówek nearby Kalisz - 1824



### Pedestrian Bridge in Opatówek nearby Kalisz - 1824



### Felix Pancer proposal – Bridge across Vistula in Warsaw - 1821



### Felix Pancer proposal – Bridge across Vistula in Warsaw - 1821







### Felix Pancer Viaduct to Kierbedź bridge across Vistula in Warsaw - 1844











### Highway Bridge across Vistula River in Tczew – 1856 - 1860



### Highway Bridge across Vistula River in Tczew - 1856 - 1860



### Highway Bridge across Vistula River in Tczew - 1856 - 1860



### Two Bridges across Vistula River in Tczew



### Two Bridges across Vistula River in Tczew



### Kierbedź Bridge in Warsaw 1859 - 1864



## Kierbedź Bridge in Warsaw – 1859 - 1864



## Kierbedź