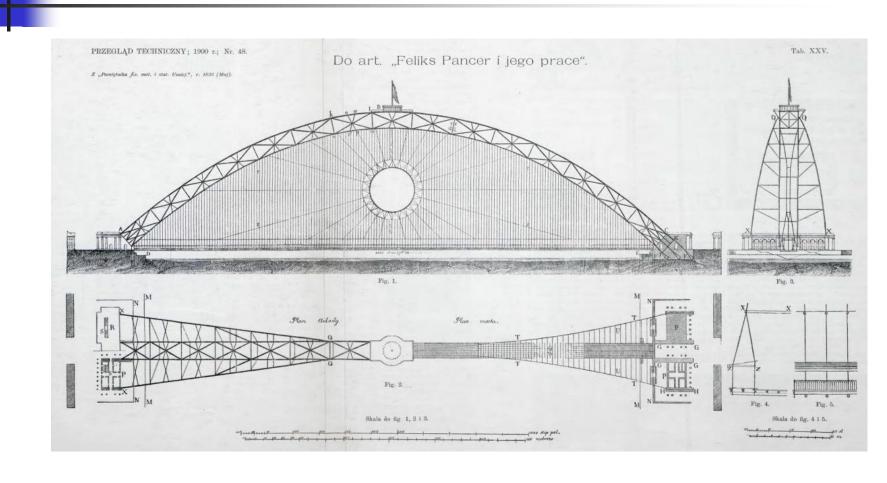

#### Prof. dr hab. inż. Henryk Zobel

Warsaw University of Technology, Institute of Roads & Bridges

# Biskupin archeological site – reconstruction V century B.C.



#### Bridge across Nysa Kłodzka River in Kłodzko - 1390



#### Bridge across Nysa Kłodzka River in Kłodzko - 1390



# Warsaw Old Town – Castel Place - XIV Century



#### Floating Bridge across Vistula River in Warsaw – 1569 - 1573



# Bridge in Łażany (Lower Silesia) – 1794 - 1795



### Pedestrian Bridge in Opatówek nearby Kalisz - 1824



### Pedestrian Bridge in Opatówek nearby Kalisz - 1824



### Felix Pancer proposal – Bridge across Vistula in Warsaw - 1821



### Felix Pancer proposal – Bridge across Vistula in Warsaw - 1821







### Felix Pancer Viaduct to Kierbedź bridge across Vistula in Warsaw - 1844











### Highway Bridge across Vistula River in Tczew – 1856 - 1860



### Highway Bridge across Vistula River in Tczew - 1856 - 1860



### Highway Bridge across Vistula River in Tczew - 1856 - 1860



### Two Bridges across Vistula River in Tczew



### Two Bridges across Vistula River in Tczew



### Kierbedź Bridge in Warsaw 1859 - 1864



## Kierbedź Bridge in Warsaw – 1859 - 1864



## Kierbedź Bridge in Warsaw – 1859 - 1864



## Kierbedź Bridge in Warsaw – 1859 - 1864











### Viaduct along Karowa Street in Warsaw - 1904-1905



#### Malinowski Railway Bridge across Vistula River in Toruń - 1878



#### Malinowski Railwa