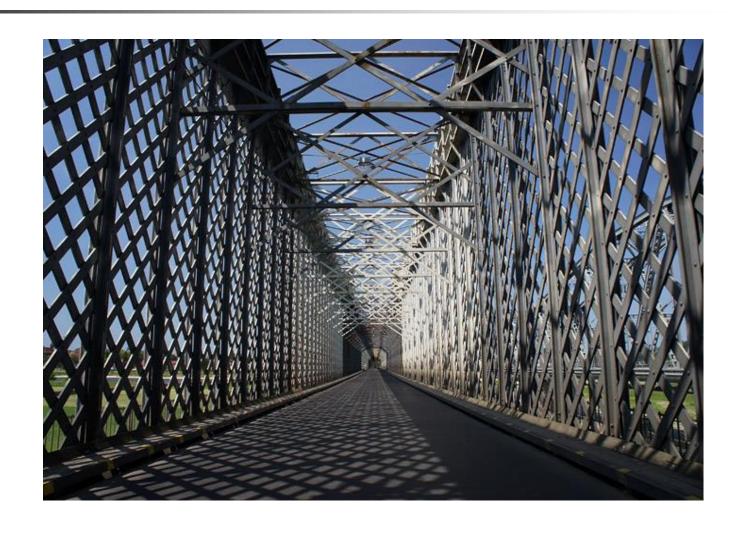

### Highway Bridge across Vistula River in Tczew – 1856 - 1860

### Highway Bridge across Vistula River in Tczew - 1856 - 1860