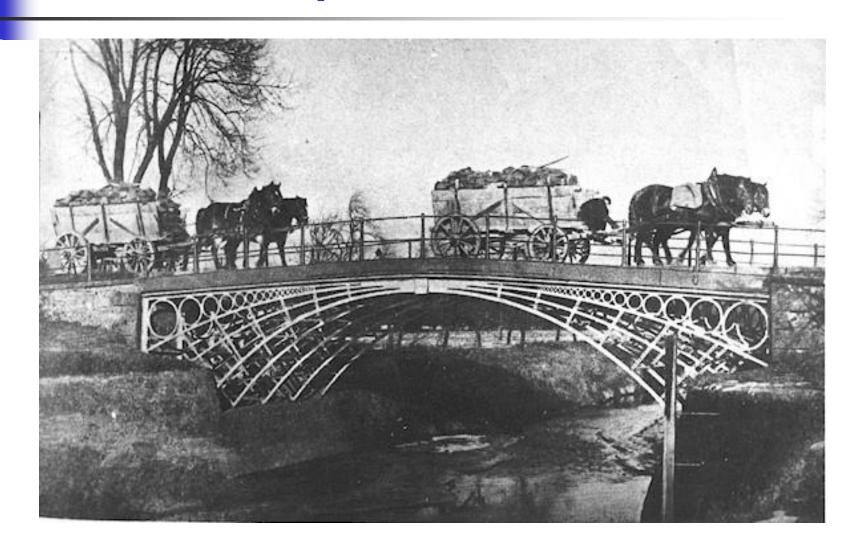

#### Prof. dr hab. inż. Henryk Zobel

Warsaw University of Technology, Institute of Roads & Bridges

# Biskupin archeological site – reconstruction V century B.C.



#### Bridge across Nysa Kłodzka River in Kłodzko - 1390



#### Bridge across Nysa Kłodzka River in Kłodzko - 1390



# Warsaw Old Town – Castel Place - XIV Century



#### Floating Bridge across Vistula River in Warsaw – 1569 - 1573



# Bridge in Łażany (Lower Silesia) – 1794 - 1795



### Pedestrian Bridge in Opatówek nearby Kalisz - 1824



### Pedestrian Bridge in Opatówek nearby Kalisz - 1824



### Felix Pancer proposal – Bridge across Vistula in Warsaw - 1821



### Felix Pancer proposal – Bridge across Vistula in Warsaw - 1821







### Felix Pancer Viaduct to Kierbedź bridge across Vistula in Warsaw - 1844











### Highway Bridge across Vistula River in Tczew – 1856 - 1860



### Highway Bridge across Vistula River in Tczew - 1856 - 1860



### Highway Bridge across Vistula River in Tczew - 1856 - 1860



### Two Bridges across Vistula River in Tczew



### Two Bridges across Vistula River in Tczew



### Kierbedź Bridge in Warsaw 1859 - 1864



## Kierbedź Bridge in Warsaw – 1859 - 1864



## Kierbedź Bridge in Warsaw – 1859 - 1864



## Kierbedź Bridge