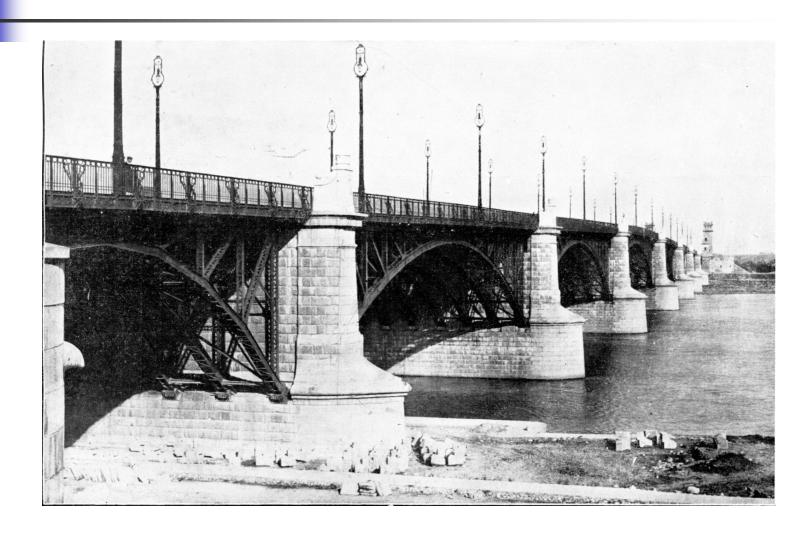

### Kierbedź Bridge in Warsaw 1859 - 1864

## Kierbedź Bridge in Warsaw – 1859 - 1864