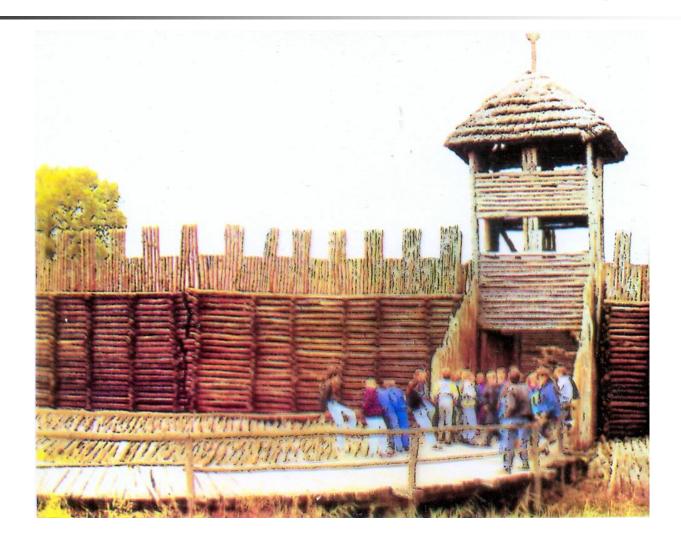

#### Prof. dr hab. inż. Henryk Zobel

Warsaw University of Technology, Institute of Roads & Bridges

# Biskupin archeological site – reconstruction V century B.C.



#### Bridge across Nysa Kłodzka River in Kłodzko - 1390



#### Bridge across Nysa Kłodzka River in Kłodzko - 1390



# Warsaw Old Town – Castel Place - XIV Century



#### Floating Bridge across Vistula River in Warsaw – 1569 - 1573



# Bridge in Łażany (Lower Silesia) – 1794 - 1795



### Pedestrian Bridge in Opatówek nearby Kalisz - 1824



### Pedestrian Bridge in Opatówek nearby Kalisz - 1824



### Felix Pancer proposal – Bridge across Vistula in Warsaw - 1821



### Felix Pancer proposal – Bridge across Vistula in Warsaw - 1821







### Felix Pancer Viaduct to Kierbedź bridge across Vistula in Warsaw - 1844











### Highway Bridge across Vistula River in Tczew – 1856 - 1860



### Highway Bridge across Vistula River in Tczew - 1856 - 1860



### Highway Bridge across Vist