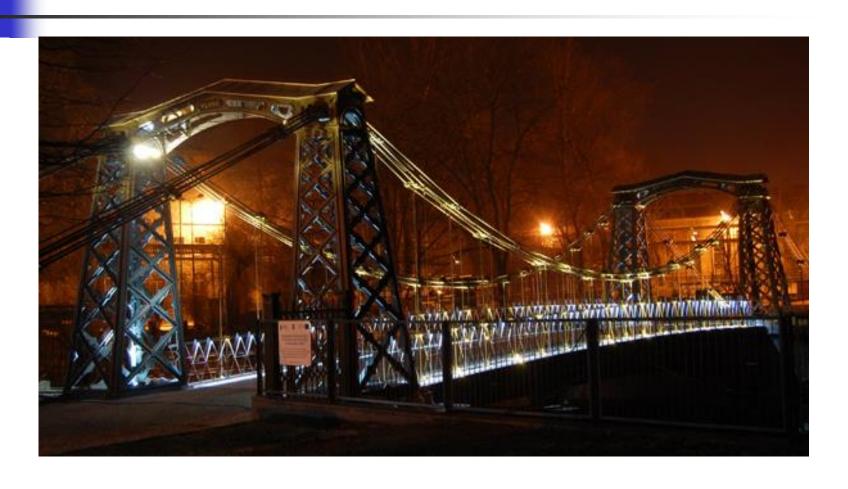

#### Prof. dr hab. inż. Henryk Zobel

Warsaw University of Technology, Institute of Roads & Bridges

# Biskupin archeological site – reconstruction V century B.C.



#### Bridge across Nysa Kłodzka River in Kłodzko - 1390



#### Bridge across Nysa Kłodzka River in Kłodzko - 1390



# Warsaw Old Town – Castel Place - XIV Century



#### Floating Bridge across Vistula River in Warsaw – 1569 - 1573



# Bridge in Łażany (Lower Silesia) – 1794 - 1795



### Pedestrian Bridge in Opatówek nearby Kalisz - 1824



### Pedestrian Bridge in Opatówek nearby Kalisz - 1824



### Felix Pancer proposal – Bridge across Vistula in Warsaw - 1821



### Felix Pancer proposal – Bridge across Vistula in Warsaw - 1821







### Felix Pancer Viaduct to Kierbedź bridge across Vistula in Warsaw - 1844











### Highway Bridge across Vistula River in Tczew – 1856 - 1860



### Highway Bridge across Vistula River in Tczew - 1856 - 1860



### Highway Bridge across Vistula River in Tczew - 1856 - 1860



### Two Bridges across Vistula River in Tczew



### Two Bridges across Vistula River in Tczew



### Kierbedź Bridge in Warsaw 1859 - 1864



## Kierbedź Bridge in Warsaw – 1859 - 1864



## Kierbedź Bridge in Warsaw – 1859 - 1864



## Kierbedź Bridge in Warsaw – 1859 - 1864











### Viaduct along Karowa Street in Warsaw - 1904-1905



#### Malinowski Railway Bridge across Vistula River in Toruń - 1878



#### Malinowski Railway Bridge across Vistula River in Toruń - 1878



### Bridge across Słudwia River 1928 - 1929





### Bridge across Słudwia River - 1929



### Bridge across Słu