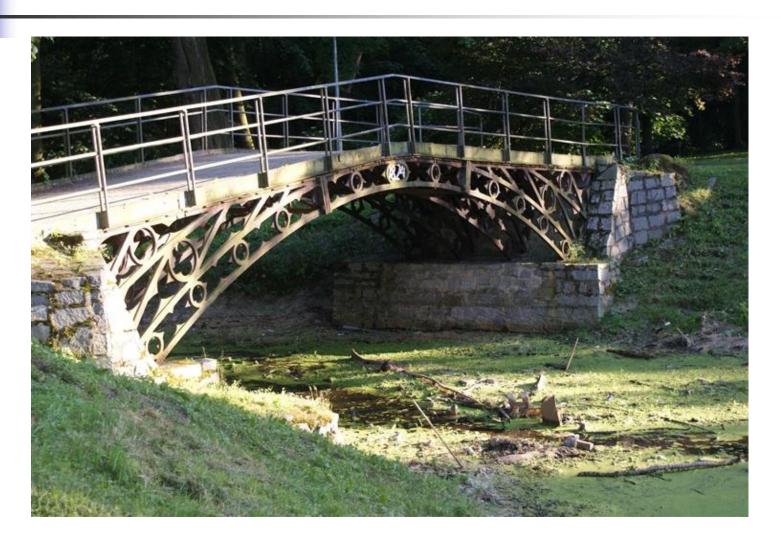

#### Prof. dr hab. inż. Henryk Zobel

Warsaw University of Technology, Institute of Roads & Bridges

# Biskupin archeological site – reconstruction V century B.C.



#### Bridge across Nysa Kłodzka River in Kłodzko - 1390



#### Bridge across Nysa Kłodzka River in Kłodzko - 1390



# Warsaw Old Town – Castel Place - XIV Century



#### Floating Bridge across Vistula River in Warsaw – 1569 - 1573



# Bridge in Łażany (Lower Silesia) – 1794 - 1795



### Pedestrian Bridge in Opatówek nearby Kalisz - 1824



### Pedestrian Bridge in Opatówek nearby Kalisz - 1824



### Felix Pancer proposal – Bridge across Vistula in Warsaw - 1821



### Felix Pancer proposal – Bridge across Vistula in Warsaw - 1821







### Felix Pancer Viaduct to Kierbedź bridge across Vistula in Warsaw - 1844











### Highway Bridge across Vistula River in Tczew – 1856 - 1860



### Highway Bridge across Vistula River in Tczew - 1856 - 1860



### Highway Bridge across Vistula River in Tczew - 1856 - 1860



### Two Bridges across Vistula River in Tczew



### Two Bridges across Vistula River in Tczew



### Kierbedź Bridge in Warsaw 1859 - 1864



## Kierbedź Bridge in Warsaw – 1859 - 1864



## Kierbedź Bridge in Warsaw – 1859 - 1864



## Kierbedź Bridge in Warsaw – 1859 - 1864











### Viaduct along Karo